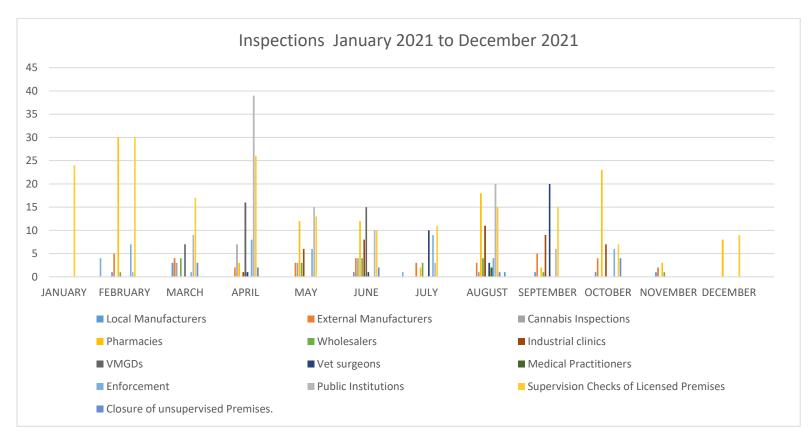

## **STATISTICS FOR LICENSING AND ENFORCEMENT FOR JULY- DECEMBER 2021**

Table 1

|                                               |                          |                      |                                | Y                         | AUGUST                 |                           | SEPTEMBER              |                       | OCTOBER                |                           | NOVEMBER               |                           | DECEMBER               |                       | CUMULATIV<br>E FOR THE<br>YEAR |
|-----------------------------------------------|--------------------------|----------------------|--------------------------------|---------------------------|------------------------|---------------------------|------------------------|-----------------------|------------------------|---------------------------|------------------------|---------------------------|------------------------|-----------------------|--------------------------------|
|                                               | Annu<br>al<br>targe<br>t | Target               | Inspe<br>cted<br>(routi<br>ne) | *Other<br>inspectio<br>ns | Inspected<br>(routine) | *Other<br>inspecti<br>ons | Inspected<br>(routine) | *Other<br>inspections | Inspected<br>(routine) | *Other<br>inspectio<br>ns | Inspected<br>(routine) | *Other<br>inspection<br>s | Inspected<br>(routine) | *Other<br>inspections |                                |
| Local Manufacturers                           | 7                        | 1 in 2<br>months     | 0                              | 0                         | 0                      | 1                         | 1                      | 0                     | 1                      | 0                         | 1                      | 0                         | 0                      | 0                     | 7:7<br>100%                    |
| External<br>Manufacturers                     | 80                       | 6 every<br>trip      | 3                              | 0                         | 3                      | 0                         | 5                      | 0                     | 4                      | 0                         | 2                      | 0                         | 0                      | 0                     | 35:80<br>43.75%                |
| Cannabis<br>Inspections                       | 100                      | 50 every 6<br>months | 0                              | 0                         | 1                      | 0                         | 0                      | 0                     | 0                      | 0                         | 0                      | 0                         | 0                      | 0                     | 15:100<br>15%                  |
| Pharmacies                                    | 333                      | 30                   | 2                              | 0                         | 18                     | 0                         | 2                      | 0                     | 23                     | 0                         | 3                      | 0                         | 8                      | 0                     | 112:333<br>33.63%              |
| Wholesalers                                   | 47                       | 4                    | 3                              | 0                         | 4                      | 0                         | 1                      | 0                     | 0                      | 0                         | 1                      | 0                         | 0                      | 0                     | 21:47<br>44.68%                |
| Industrial clinics                            | 94                       | 9                    | 0                              | 0                         | 11                     | 0                         | 9                      | 0                     | 7                      | 0                         | 0                      | 0                         | 0                      | 0                     | 42:94<br>44.68%                |
| VMGDs                                         | 114                      | 10                   | 10                             | 0                         | 3                      | 0                         | 20                     | 0                     | 0                      | 0                         | 0                      | 0                         | 0                      | 0                     | 71:114 62.28%                  |
| Vet surgeons                                  | 9                        | 1                    | 0                              | 0                         | 0                      | 0                         | 0                      | 0                     | 0                      | 0                         | 0                      | 0                         | 0                      | 0                     | 2:9<br>22.2%                   |
| Medical<br>Practitioners                      | 21                       | 3                    | 0                              | 0                         | 2                      | 0                         | 0                      | 0                     | 0                      | 0                         | 0                      | 0                         | 0                      | 0                     | 4:21<br>19.05%                 |
| Enforcement                                   | n/a                      | n/a                  | 9                              | 0                         | 4                      | 0                         | 0                      | 0                     | 6                      | 0                         | 0                      | 0                         | 0                      | 0                     | 37                             |
| Public Institutions                           | 96                       | 16 in 2<br>months    | 3                              | 0                         | 20                     | 0                         | 6                      | 0                     | 0                      | 0                         | 0                      | 0                         | 0                      | 0                     | 97:96<br>107.29%               |
| Supervision Checks<br>of Licensed<br>Premises | n/a                      | n/a                  | 11                             | 0                         | 15                     | 0                         | 15                     | 0                     | 7                      | 0                         | 0                      | 0                         | 9                      | 0                     | 168                            |
| Closure of<br>unsupervised<br>Premises.       | n/a                      | n/a                  | 0                              | 0                         | 1                      | 0                         | 0                      | 0                     | 4                      | 0                         | 0                      | 0                         | 0                      | 0                     | 12                             |

\* Other inspections include occasions where premises were visited for purposes of inspection and could have been found closed, not operating, or the supervisor was unavailable or any instance where the routine comprehensive inspection was not conducted

### Trends

The number of inspections conducted throughout the year was generally reduced due to Covid-19 induced lockdown and staff attrition. The peak number of inspections for pharmacies was observed in February. Targets were met for Public Institutions to fully support post marketing surveillance and sampling. Of particular note is the peak number of VMGDs which were inspected during the month of April. The general trend for inspection of all the other premises remained the same throughout the year.