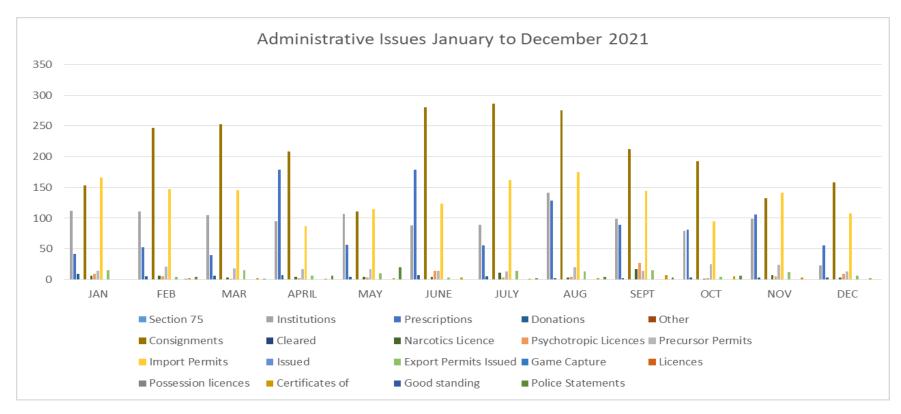

## **STATISTICS FOR LICENSING AND ENFORCEMENT FOR 2021**

|                                  | JAN | FEB | MAR | APRIL | MAY | JUNE | JULY | AUG | SEPT | ОСТ | NOV | DEC | CUMULATIVE<br>FOR THE YEAR |
|----------------------------------|-----|-----|-----|-------|-----|------|------|-----|------|-----|-----|-----|----------------------------|
| Section 75                       |     | 1   |     | 1     | 1   |      | -1   |     |      | 1   | -1  | -   |                            |
| Institutions                     | 112 | 111 | 105 | 95    | 107 | 88   | 89   | 141 | 99   | 79  | 99  | 23  | 1148                       |
| Prescriptions                    | 42  | 53  | 40  | 179   | 57  | 179  | 56   | 129 | 89   | 81  | 106 | 56  | 1067                       |
| Donations                        | 9   | 5   | 6   | 7     | 4   | 7    | 5    | 2   | 2    | 3   | 3   | 3   | 56                         |
| Other                            |     | 1   |     | 1     | 1   | 1    |      |     |      |     |     |     |                            |
| Consignments<br>Cleared          | 153 | 247 | 253 | 208   | 111 | 280  | 286  | 275 | 212  | 193 | 133 | 158 | 2509                       |
| Narcotics<br>Licence             | 6   | 6   | 3   | 4     | 4   | 4    | 11   | 3   | 17   | 1   | 7   | 3   | 69                         |
| Psychotropic<br>Licences         | 9   | 5   | 1   | 2     | 3   | 14   | 3    | 4   | 27   | 2   | 5   | 9   | 84                         |
| Precursor<br>Permits             | 14  | 21  | 18  | 17    | 17  | 14   | 13   | 20  | 14   | 25  | 24  | 13  | 210                        |
| Import Permits<br>Issued         | 166 | 147 | 145 | 87    | 115 | 124  | 162  | 175 | 144  | 95  | 141 | 108 | 1465                       |
| Export Permits<br>Issued         | 15  | 4   | 15  | 6     | 10  | 3    | 14   | 13  | 15   | 4   | 12  | 6   | 117                        |
| Game Capture<br>Licences         | 0   | 0   | 0   | 0     | 0   | 0    | 0    | 0   | 0    | 0   | 0   | 0   | 0                          |
| Possession<br>licences           | 0   | 1   | 0   | 0     | 0   | 0    | 0    | 0   | 0    | 0   | 0   | 0   | 1                          |
| Certificates of<br>Good standing | 0   | 2   | 2   | 1     | 2   | 3    | 1    | 2   | 7    | 5   | 3   | 2   | 30                         |
| Police<br>Statements             | 0   | 4   | 1   | 6     | 20  | 0    | 2    | 4   | 3    | 6   | 0   | 0   | 46                         |

#### Trends

There was a generally normal distribution for all the administrative activities processed throughout the year. This was characterized by decreased activities during the start and end of year 2021, with the peak number of permits, section 75 and consignments cleared observed during mid-year.