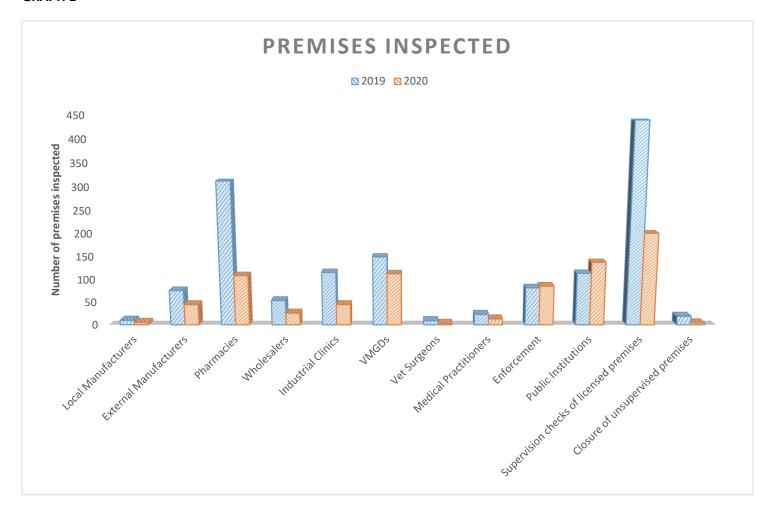

Table 1

| Premises<br>Inspected                         |                    |                   | JULY                       |                           | AUGUST                 |                           | SEPTEMBER              |                       | OCTOBER             |                          | NOVEMBER |                           | DECEMBER            |                    | CUMULATIV<br>E FOR THE<br>YEAR |
|-----------------------------------------------|--------------------|-------------------|----------------------------|---------------------------|------------------------|---------------------------|------------------------|-----------------------|---------------------|--------------------------|----------|---------------------------|---------------------|--------------------|--------------------------------|
|                                               | Ann<br>ual<br>targ | Target            | Inspecte<br>d<br>(routine) | *Other<br>inspectio<br>ns | Inspected<br>(routine) | *Other<br>inspecti<br>ons | Inspected<br>(routine) | *Other<br>inspections | Inspected (routine) | *Other<br>inspectio<br>s |          | *Other<br>inspection<br>s | Inspected (routine) | *Other inspections |                                |
| Local Manufacturers                           | 7                  | 1 in 2<br>months  | 0                          | 0                         | 0                      | 0                         | 0                      | 0                     | 1                   | 0                        | 0        | 0                         | 0                   | 0                  | 5:7<br>71.43%                  |
| External<br>Manufacturers                     | 80                 | 6 every<br>trip   | 9                          | 0                         | 6                      | 0                         | 11                     | 0                     | 4                   | 0                        | 8        | 0                         | 6                   | 0                  | 45:80<br>56.25%                |
| Pharmacies                                    | 33<br>3            | 30                | 0                          | 2                         | 0                      | 0                         | 0                      | 0                     | 59                  | 2                        | 25       | 2                         | 18                  | 0                  | 109:333<br>32.73%              |
| Wholesalers                                   | 47                 | 4                 | 3                          | 0                         | 0                      | 6                         | 1                      | 0                     | 7                   | 0                        | 2        | 1                         | 0                   | 0                  | 26:47<br>55.31%                |
| Industrial clinics                            | 94                 | 9                 | 0                          | 3                         | 0                      | 0                         | 1                      | 4                     | 7                   | 0                        | 14       | 5                         | 6                   | 0                  | 45:94<br>45.94%                |
| VMGDs                                         | 11<br>4            | 10                | 16                         | 16                        | 0                      | 13                        | 17                     | 2                     | 2                   | 0                        | 2        | 0                         | 0                   | 0                  | 113:114<br>99.12%              |
| Vet surgeons                                  | 9                  | 1                 | 0                          | 0                         | 0                      | 0                         | 0                      | 0                     | 0                   | 0                        | 0        | 0                         | 0                   | 0                  | 3:9<br>33.3%                   |
| Medical<br>Practitioners                      | 21                 | 3                 | 4                          | 0                         | 0                      | 1                         | 0                      | 6                     | 1                   | 1                        | 0        | 0                         | 0                   | 0                  | 13:21<br>61.90%                |
| Enforcement                                   | n/<br>a            | n/a               | 22                         | 0                         | 20                     | 0                         | 12                     | 0                     | 3                   | 0                        | 7        | 0                         | 2                   | 0                  | 86                             |
| Public Institutions                           | 96                 | 16 in 2<br>months | 15                         | 0                         | 0                      | 0                         | 3                      | 0                     | 0                   | 0                        | 26       | 1                         | 0                   | 0                  | 138:96<br>143.75%              |
| Supervision Checks<br>of Licensed<br>Premises | n/<br>a            | n/a               | 32                         | 0                         | 12                     | 0                         | 23                     | 0                     | 32                  | 0                        | 32       | 0                         | 4                   | 0                  | 201                            |
| Closure of unsupervised Premises.             | n/<br>a            | n/a               | 1                          | 0                         | 0                      | 0                         | 0                      | 0                     | 3                   | 0                        | 0        | 0                         | 0                   | 0                  | 4                              |

<sup>\*</sup> Other inspections includes occasions where premises were visited for purposes of inspection and could have been found closed, not operating, or the supervisor was unavailable or any instance where the routine comprehensive inspection was not conducted