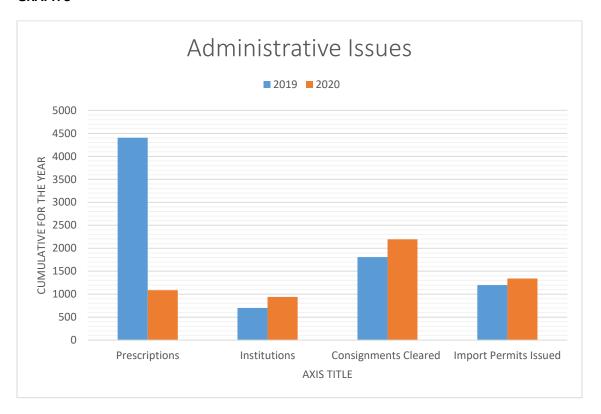

**TABLE 3: ADMINISTRATIVE ISSUES** 

|                               | JAN | FEB | MAR | APRIL | MAY | JUNE | JULY | AUG | SEPT | ОСТ | NOV | DEC | CUMULATIVE<br>FOR THE YEAR |
|-------------------------------|-----|-----|-----|-------|-----|------|------|-----|------|-----|-----|-----|----------------------------|
| Section 75                    |     | 1   |     |       | 1   |      |      |     |      |     |     | 1   |                            |
| Institutions                  | 75  | 49  | 87  | 41    | 45  | 79   | 104  | 156 | 95   | 68  | 86  | 54  | 939                        |
| Prescriptions                 | 94  | 57  | 144 | 19    | 55  | 66   | 130  | 59  | 140  | 203 | 79  | 42  | 1088                       |
| Donations                     | 6   | 7   | 5   | 3     | 4   | 15   | 10   | 8   | 15   | 16  | 8   | 16  | 113                        |
| Other                         |     | 1   | 1   |       | 1   |      |      |     | 1    |     |     |     |                            |
| Consignments<br>Cleared       | 180 | 62  | 111 | 66    | 198 | 283  | 280  | 289 | 250  | 249 | 221 | 255 | 2194                       |
| Narcotics<br>Licence          | 8   | 0   | 4   | 3     | 2   | 0    | 8    | 0   | 7    | 5   | 2   | 6   | 45                         |
| Psychotropic<br>Licences      | 12  | 5   | 3   | 2     | 2   | 4    | 0    | 2   | 14   | 2   | 11  | 0   | 57                         |
| Precursor<br>Permits          | 20  | 8   | 26  | 11    | 14  | 19   | 23   | 14  | 28   | 24  | 21  | 13  | 221                        |
| Import Permits Issued         | 103 | 99  | 132 | 98    | 82  | 110  | 130  | 99  | 164  | 142 | 154 | 126 | 1340                       |
| Export Permits<br>Issued      | 11  | 8   | 8   | 8     | 11  | 7    | 9    | 6   | 7    | 9   | 7   | 3   | 94                         |
| Game Capture<br>Licences      | 0   | 0   | 0   | 0     | 0   | 0    | 0    | 0   | 0    | 0   | 4   | 0   | 4                          |
| Possession licences           | 0   | 1   | 7   | 0     | 0   | 0    | 1    | 0   | 1    | 0   | 0   | 0   | 10                         |
| Certificates of Good standing | 0   | 0   | 0   | 0     | 0   | 0    | 0    | 0   | 0    | 0   | 0   | 0   | 0                          |
| Police<br>Statements          | 0   | 0   | 4   | 0     | 2   | 4    | 0    | 0   | 1    | 4   | 6   | 0   | 21                         |