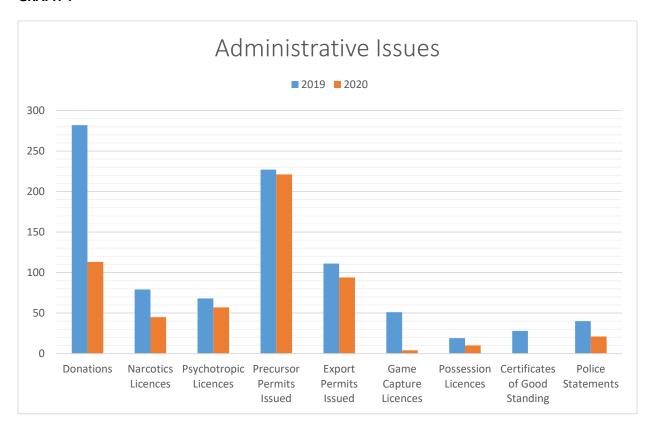

**TABLE 3: ADMINISTRATIVE ISSUES** 

|                               | JAN | FEB | MAR | APRIL | MAY | JUNE | JULY | AUG | SEPT | ОСТ | NOV | DEC | CUMULATIVE<br>FOR THE YEAR |
|-------------------------------|-----|-----|-----|-------|-----|------|------|-----|------|-----|-----|-----|----------------------------|
| Section 75                    |     | 1   |     |       | 1   |      |      |     |      |     |     | 1   |                            |
| Institutions                  | 75  | 49  | 87  | 41    | 45  | 79   | 104  | 156 | 95   | 68  | 86  | 54  | 939                        |
| Prescriptions                 | 94  | 57  | 144 | 19    | 55  | 66   | 130  | 59  | 140  | 203 | 79  | 42  | 1088                       |
| Donations                     | 6   | 7   | 5   | 3     | 4   | 15   | 10   | 8   | 15   | 16  | 8   | 16  | 113                        |
| Other                         |     | 1   | 1   |       | 1   |      |      |     | 1    |     |     |     |                            |
| Consignments<br>Cleared       | 180 | 62  | 111 | 66    | 198 | 283  | 280  | 289 | 250  | 249 | 221 | 255 | 2194                       |
| Narcotics<br>Licence          | 8   | 0   | 4   | 3     | 2   | 0    | 8    | 0   | 7    | 5   | 2   | 6   | 45                         |
| Psychotropic<br>Licences      | 12  | 5   | 3   | 2     | 2   | 4    | 0    | 2   | 14   | 2   | 11  | 0   | 57                         |
| Precursor<br>Permits          | 20  | 8   | 26  | 11    | 14  | 19   | 23   | 14  | 28   | 24  | 21  | 13  | 221                        |
| Import Permits Issued         | 103 | 99  | 132 | 98    | 82  | 110  | 130  | 99  | 164  | 142 | 154 | 126 | 1340                       |
| Export Permits<br>Issued      | 11  | 8   | 8   | 8     | 11  | 7    | 9    | 6   | 7    | 9   | 7   | 3   | 94                         |
| Game Capture<br>Licences      | 0   | 0   | 0   | 0     | 0   | 0    | 0    | 0   | 0    | 0   | 4   | 0   | 4                          |
| Possession licences           | 0   | 1   | 7   | 0     | 0   | 0    | 1    | 0   | 1    | 0   | 0   | 0   | 10                         |
| Certificates of Good standing | 0   | 0   | 0   | 0     | 0   | 0    | 0    | 0   | 0    | 0   | 0   | 0   | 0                          |
| Police<br>Statements          | 0   | 0   | 4   | 0     | 2   | 4    | 0    | 0   | 1    | 4   | 6   | 0   | 21                         |