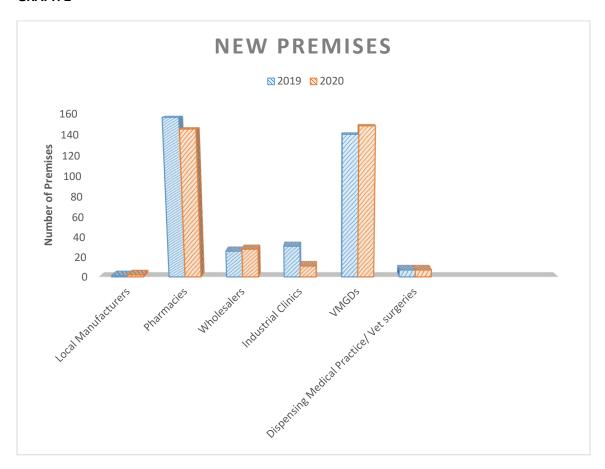

#### TABLE 2: NEW PREMISES LICENSED AND PREMISES CLOSED

|                                   | JULY |        | AUGUST |        | SEPTEMBER |        | OCTOBER |        | NOVEMBER |        | DECEMBER |        | CUMULATIVE<br>FOR THE YEAR |        |
|-----------------------------------|------|--------|--------|--------|-----------|--------|---------|--------|----------|--------|----------|--------|----------------------------|--------|
| PREMISES                          | New  | Closed | New    | Closed | New       | Closed | New     | Closed | New      | Closed | New      | Closed | New                        | Closed |
| Pharmacies                        | 5    | 1      | 16     | 0      | 16        | 3      | 21      | 2      | 12       | 0      | 8        | 0      | 145                        | 19     |
| Wholesalers                       | 8    | 1      | 4      | 4      | 3         | 0      | 2       | 1      | 3        | 0      | 3        | 0      | 28                         | 5      |
| Industrial<br>Clinics             | 0    | 0      | 1      | 0      | 0         | 0      | 1       | 0      | 5        | 3      | 0        | 0      | 11                         | 3      |
| VMGDs                             | 16   | 0      | 11     | 0      | 16        | 0      | 18      | 0      | 10       | 0      | 8        | 0      | 156                        | 0      |
| Medical<br>practitioners/<br>Vets | 0    | 0      | 3      | 0      | 0         | 0      | 2       | 0      | 1        | 0      | 0        | 0      | 7                          | 0      |
| Manufacturers                     | 1    | 0      | 0      | 0      | 0         | 0      | 0       | 0      | 0        | 0      | 0        | 0      | 2                          | 0      |